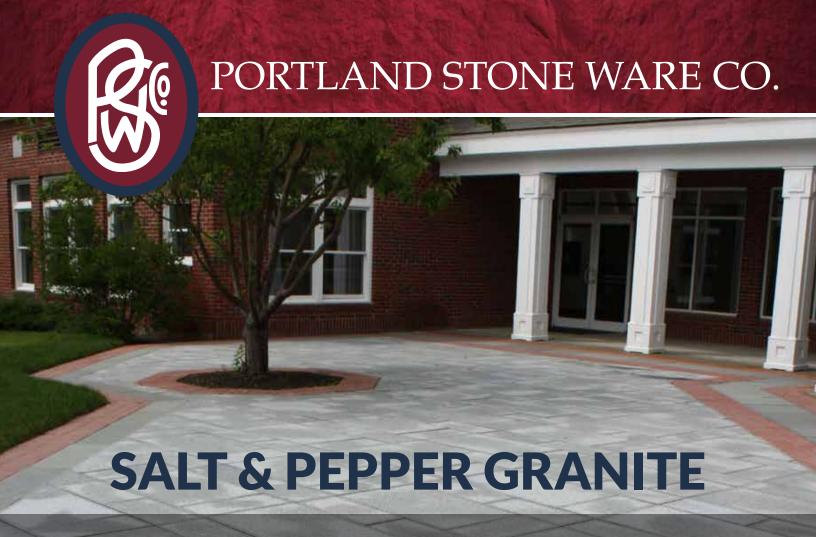

Salt & Pepper Granite truly adds elegance to any landscape and easily compliments any decor style.

The fine grained, greyish-white product is perfect for any traditional or modern project. This durable material has a thermal surface and is cut into different sizes for patios, stairs and walkways. Salt & Pepper Granite will provide that special touch of class.