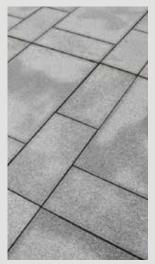

Salt & Pepper Granite truly adds elegance to any landscape and easily compliments any decor style.

The fine grained, greyish-white product is perfect for any traditional or modern project. This durable material has a thermal surface and is cut into different sizes for patios, stairs and walkways. Salt & Pepper Granite will provide that special touch of class.

### Pattern:

Refers to square or rectangular shaped stone with thermal surface and sawn edges

| Sizes     | Pieces<br>per Pallet |
|-----------|----------------------|
| 12" x 12" | 192                  |
| 12" x 18" | 128                  |
| 12" x 24" | 96                   |
| 18" x 18" | 64                   |
| 18" x 24" | 64                   |
| 24" x 24" | 32                   |
| 24" x 30" | 32                   |
| 24" x 36" | 32                   |