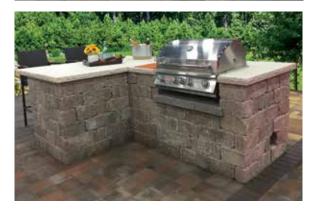

## **STONEGATE® NO-CUT DESIGNS** | FIREPLACES, FIRE PITS & GRILL STATIONS

**Stonegate No-Cut Designs** were developed to help contractors & distributors sell more projects.

• NO CUT:

Fireplace, fire pit and grill station designs

Every day homeowners are choosing Stonegate to turn their outdoor living dreams into realities. Help bring your customers' dreams to life, and increase your sales in the process, with grill station, fire pit and fireplace Stonegate No-Cut Designs.