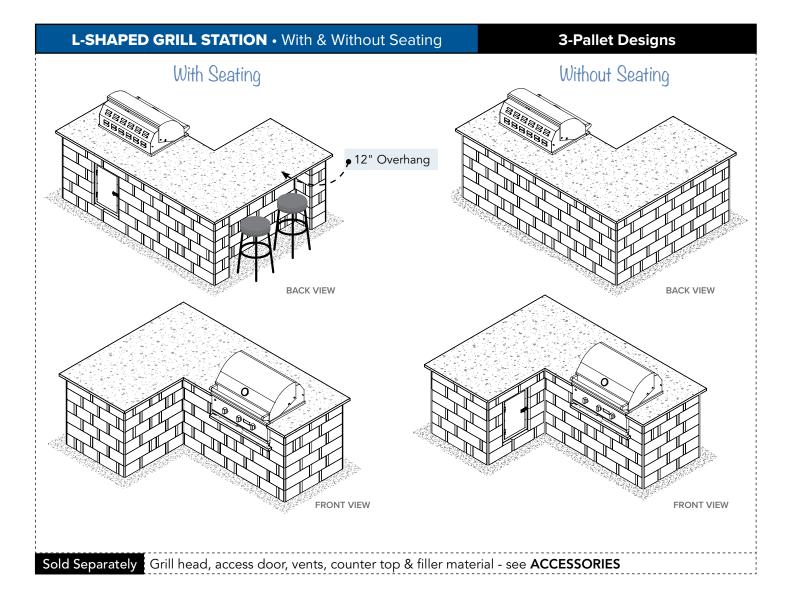

## **STONEGATE® NO-CUT DESIGNS** | FIREPLACES, FIRE PITS & GRILL STATIONS

**Stonegate No-Cut Designs** were developed to help contractors & distributors sell more projects.

• NO CUT:

Fireplace, fire pit and grill station designs

- EFFICIENT: Full pallet quantities (1, 2 & 3 pallet designs)
- LESS LABOR:

Installation is now a 2 person job

• EASY:

Less experienced installers can easily master

• INCREASE PROFITS: Simplifies selling & build process

Every day homeowners are choosing Stonegate to turn their outdoor living dreams into realities. Help bring your customers' dreams to life, and increase your sales in the process, with grill station, fire pit and fireplace Stonegate No-Cut Designs.

Notes: Design and layout subject to change • Stonegate color may vary by location • Propane tanks not included.