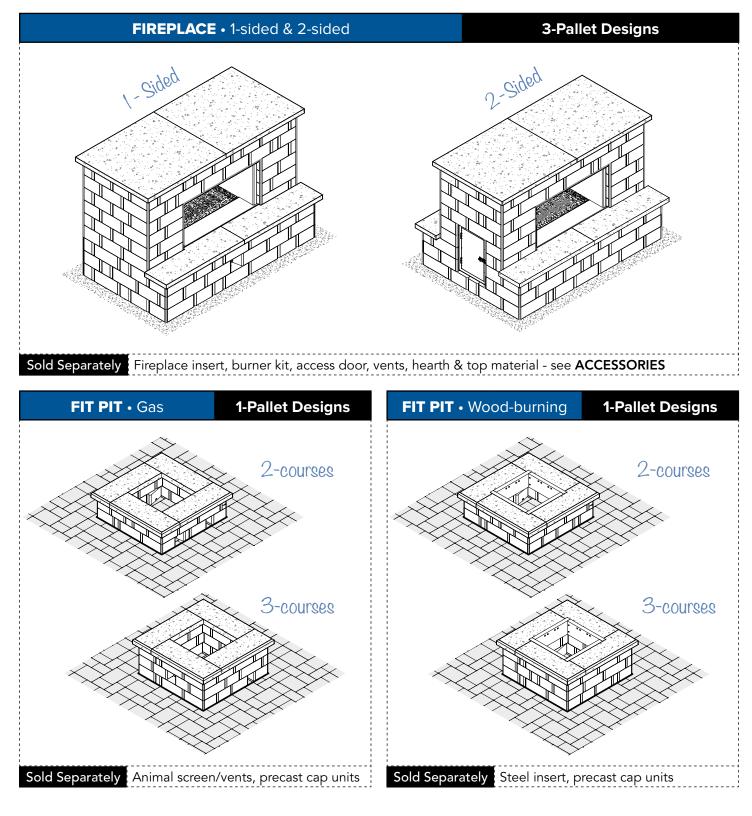

## **STONEGATE® NO-CUT DESIGNS** | FIREPLACES, FIRE PITS & GRILL STATIONS

**Stonegate No-Cut Designs** were developed to help contractors & distributors sell more projects.

• NO CUT:

Fireplace, fire pit and grill station designs

- EFFICIENT: Full pallet quantities (1, 2 & 3 pallet designs)
- LESS LABOR:

Installation is now a 2 person job

• EASY:

Less experienced installers can easily master

• INCREASE PROFITS: Simplifies selling & build process

Every day homeowners are choosing Stonegate to turn their outdoor living dreams into realities. Help bring your customers' dreams to life, and increase your sales in the process, with grill station, fire pit and fireplace Stonegate No-Cut Designs.

Notes: Design and layout subject to change • Stonegate color may vary by location • Propane tanks not included.