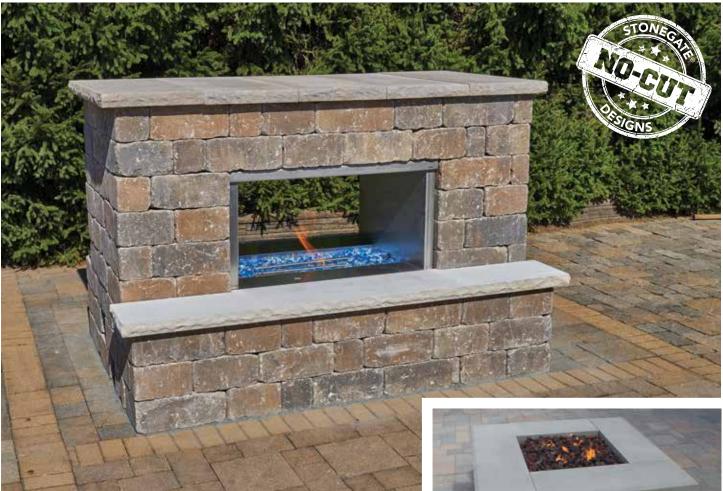

## **STONEGATE® NO-CUT DESIGNS** | FIREPLACES, FIRE PITS & GRILL STATIONS

**Stonegate No-Cut Designs** were developed to help contractors & distributors sell more projects.

• NO CUT:

Fireplace, fire pit and grill station designs

Every day homeowners are choosing Stonegate to turn their outdoor living dreams into realities. Help bring your customers' dreams to life, and increase your sales in the process, with grill station, fire pit and fireplace Stonegate No-Cut Designs.