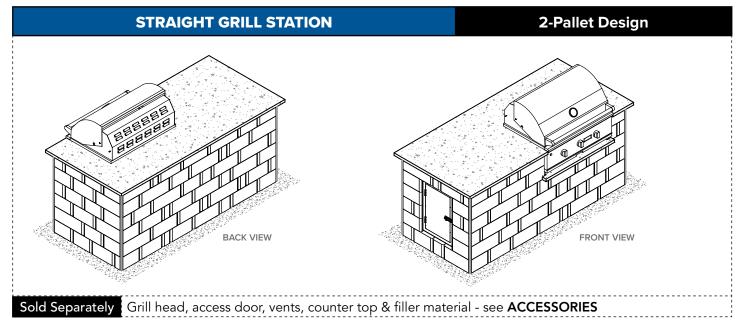

## **STONEGATE® NO-CUT DESIGNS** | FIREPLACES, FIRE PITS & GRILL STATIONS

**Stonegate No-Cut Designs** were developed to help contractors & distributors sell more projects.

• NO CUT:

Fireplace, fire pit and grill station designs

- EFFICIENT: Full pallet quantities (1, 2 & 3 pallet designs)
- LESS LABOR:

Installation is now a 2 person job

• EASY:

Less experienced installers can easily master

• INCREASE PROFITS: Simplifies selling & build process

Every day homeowners are choosing Stonegate to turn their outdoor living dreams into realities. Help bring your customers' dreams to life, and increase your sales in the process, with grill station, fire pit and fireplace Stonegate No-Cut Designs.

Notes: Design and layout subject to change • Stonegate color may vary by location • Propane tanks not included.