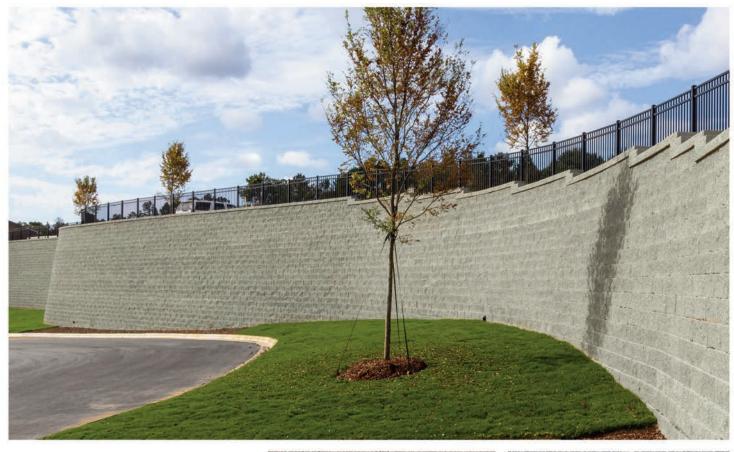

## Premier<sup>™</sup> Retaining Wall Blocks

The 4 x  $2^{\circ}$  anchor bar on the underside of Premier 8 creates an automatic  $1^{\circ}$  (7°) setback with the highest shear resistance in the industry.

## Pound for pound, Premier 6 and 8 are unlike any other SRW blocks.

This revolutionary block design makes Premier the most efficient SRW blocks ever. Weighing nearly half that of comparable SRW's, they beat all other block systems for freight efficiencies and ease of construction.

- Easy to handle for increased efficiencies in the field
- No cumbersome/expensive pins or clips
- Capable of tight radius turns
- Significant freight advantages, more sq. ft. per truckload

| Block            | Size           | Face Area   | Weight   | Units/Layer | Layers | Units/Pallet      | Pallet Weight |
|------------------|----------------|-------------|----------|-------------|--------|-------------------|---------------|
| Premier 8        | 18 x 12 x 8" H | 1 sq. ft.   | 54 lbs.  | 9           | 6      | 54 (54 sq. ft.)   | 2,966 lbs.    |
| Premier 8 Corner | 18 x 9 x 8" H  | 1 sq. ft.   | 105 lbs. | 8           | 5      | 40 (40 sq. ft.)   | 4,250 lbs.    |
| Premier 6        | 18 x 12 x 6" H | .75 sq. ft. | 42 lbs.  | 9           | 6      | 54 (40.5 sq. ft.) | 2,318 lbs.    |
| Premier 6 Corner | 16 x 8 x 6" H  | .67 sq. ft. | 63 lbs.  | 15          | 6      | 90 (60.3 sq. ft.) | 5,720 lbs.    |