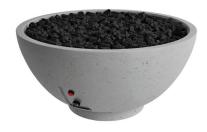

## **SANCTUARY 3**

#### **FEATURES**

- Ignition Systems: MT, TPSI or AWS
- Dimensions: 29" Diameter x 14" H
- Choose between Natural Gas (NG) and Propane (LP)
- 75,000 BTUs