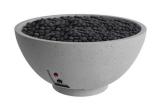

## **SANCTUARY 3**

#### **FEATURES**

- Ignition Systems: MT, TPSI or AWS
- Dimensions: 29" Diameter x 14" H
- Choose between Natural Gas (NG) and Propane (LP)
- 75,000 BTUs