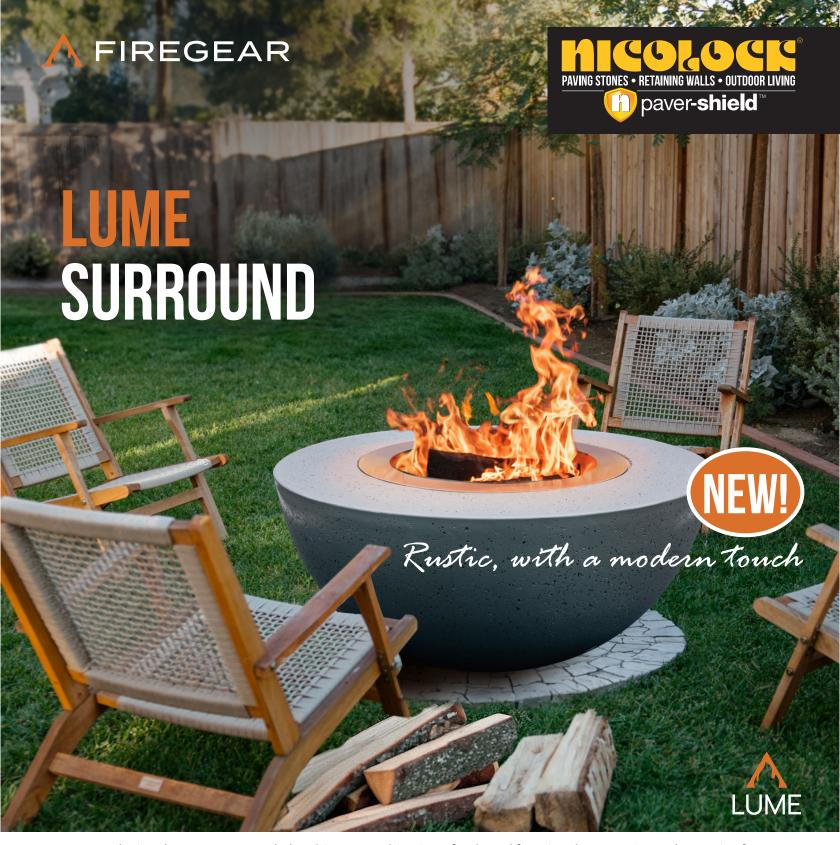

Introducing the LUME Surround, the ultimate combination of style and functionality. Experience the magic of a smoke-less fire pit enclosed within a stunning GFRC bowl, creating an exquisite centerpiece for your outdoor living space.

# **LUME SURROUND**

**OVERALL DIMENSIONS: 42" W x 18" H** BASE WIDTH: 20" W INTERIOR DIAMETER: 23 1/2" W