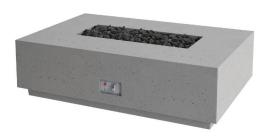

# **SANCTUARY 2**

### **FEATURES**

- Ignition Systems: MT, TPSI or AWS
- Dimensions: 39" Diameter x 18" H
- Choose between Natural Gas (NG) and Propane (LP)
- 75,000 BTUs

**RAVEN** 

**SLATE** 