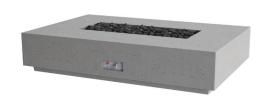

# **SANCTUARY 2**

### **FEATURES**

- Ignition Systems: MT, TPSI or AWS
- Dimensions: 39" Diameter x 18" H
- Choose between Natural Gas (NG) and Propane (LP)
- 75,000 BTUs

**RAVEN** 

**SLATE** 