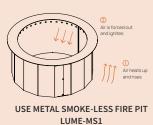

Introducing the LUME Surround, the ultimate combination of style and functionality. Experience the magic of a smoke-less fire pit enclosed within a stunning GFRC bowl, creating an exquisite centerpiece for your outdoor living space.